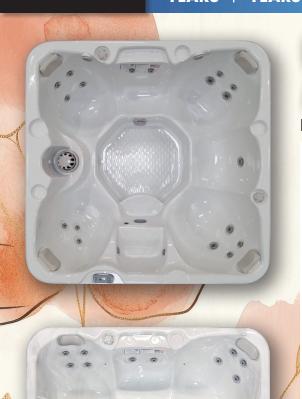

## MAUI / KONA PZ620B/L

Dimensions: 78" x 78" x 34"

## **INCLUDED FEATURES**

- **High Gloss White Shell Color**
- NEW CAL EDGE™ HORIZONTAL CABINETS
- **NEW AIR VENTURI VALVES**
- 1 x 2.0 BHP
- 20 Stainless Steel Velocity™ Jets
- Teleweir Filter System w/ 50 Sq. Ft. Filter Cartridge
- 5" Multi-Color LED Light

- Balboa BP501G1 w/ TP500 **Control Panel**
- Titanium Heater 1.5kW at 120v / 5.5kW at 240v
- Operating Voltage 110v (can be converted to 240v)